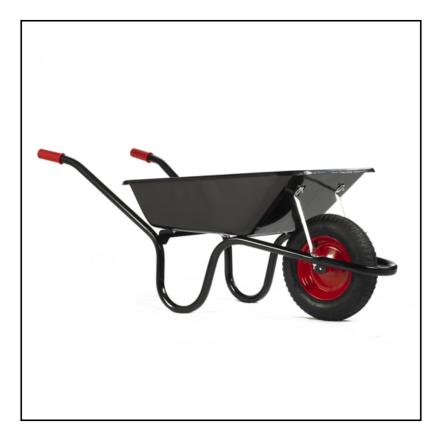

## Chillington Camden Classic Black 85L Wheelbarrow

\*\* Please Note: We can only deliver wheelbarrows within an 18 mile radius of an Ernest Doe branch (excluding the congestion charge zone) \*\*

Haemmerlin's Chillington's CAMDEN CLASSIC is the UK's fastest selling 85 Ltr wheelbarrow. A power horse with an amazing value, this wheelbarrow will suit all your gardening or construction needs!

The Camden is the epitome of the British wheelbarrow and comes equipped with an 85 Ltr Black epoxy powder coated tray with a British style design set on a reliable one piece tubular black frame.

The tray has a specific narrow design that allows easier access through doorways and front tray supports add strength to the overall design. A large pneumatic wheel provides better balance over uneven surfaces and features everlasting grip treads & a metal disc rim for increased safety.