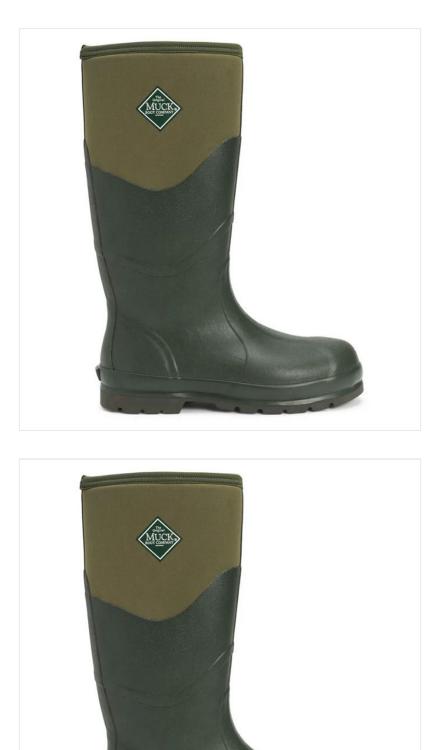

#### Muck Boot Chore 2K Unisex Tall Boots Moss

Whether you're a farmer or simply find yourself trudging across open countryside, these high performance wellingtons boast a rugged and dependable design.

Offering superb foot protection with reinforcement on the toe, instep, heel & Achilles area, those extra muddy days are accommodated thanks to a dual density sole with deep cut tread providing better grip and stability.

All in all, a fully functional work boot with neoprene flexibility for active days out and steel shank arch support to help reduce fatigue.

Estimated boot height 42cm/ 16.5".

UK sizes: 4 - 13.

Like these Muck Chore 2K Unisex Wellingtons? Why not browse our extensive Ladies & Men's Wellies ranges.