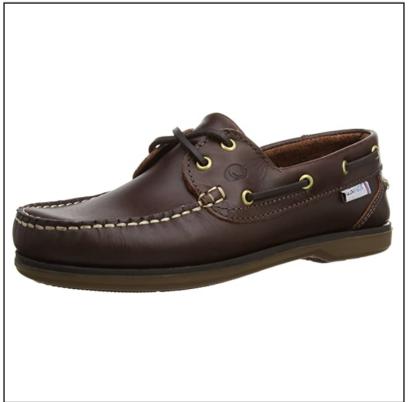

#### **Quayside Ladies Clipper Chestnut Brown Boat Shoe**

Handmade, this ladies Moccasin features a fully cushioned foot bed for a soft comfortable feel alongside traditional leather laces, brass eyelets and slip resistant rubber sole. Wear sunrise to sunset, the Quayside Deck Shoes are assured to finish any Spring/Summer ensemble and we have a stunning array of new season clothing lines to catch your eye.