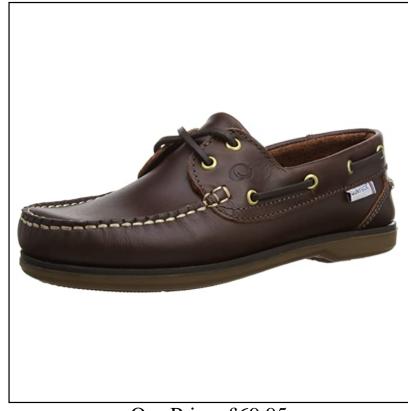

## Our Price: £69.95

#### **Quayside Ladies Clipper Chestnut Brown Boat Shoe**

Handmade, this ladies Moccasin features a fully cushioned foot bed for a soft comfortable feel alongside traditional leather laces, brass eyelets and slip resistant rubber sole. Wear sunrise to sunset, the Quayside Deck Shoes are assured to finish any Spring/Summer ensemble and we have a stunning array of new season clothing lines to catch your eye.