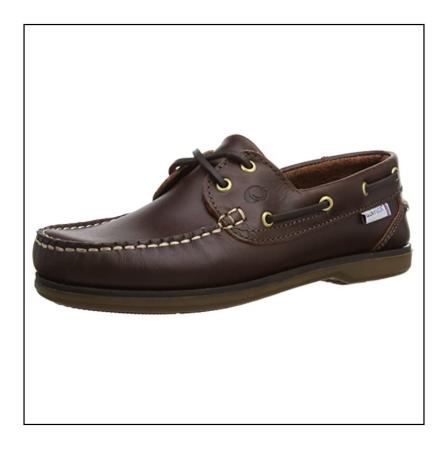

# Quayside Ladies Clipper Chestnut Brown Boat Shoe – Size 5

20-15131P

## Quayside Ladies Clipper Chestnut Brown Boat Shoe – Size 5

20-15131P

#### **Quayside Ladies Clipper Chestnut Brown Boat Shoe**

Handmade, this ladies Moccasin features a fully cushioned foot bed for a soft comfortable feel alongside traditional leather laces, brass eyelets and slip resistant rubber sole. Wear sunrise to sunset, the Quayside Deck Shoes are assured to finish any Spring/Summer ensemble and we have a stunning array of new season clothing lines to catch your eye.