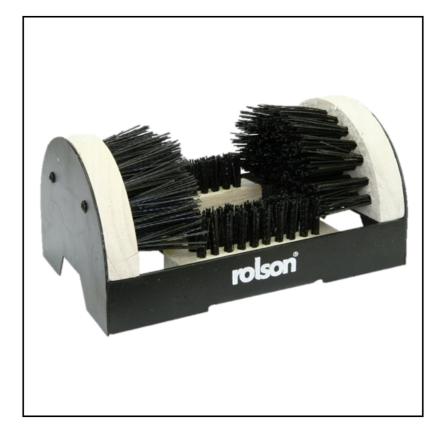

#### **Rolson Black-White Boot & Shoe Scrubber**

Heavy duty boot scrubber made from durable steel and hardwood to remove excess dirt & mud from outdoor boots, shoes & wellingtons.

Put an end to the the family trudging mud into your home & car with this portable design for convenient use. Also includes mounting hardware for positioning at front or back door.

Ideal for a variety of outdoor & country pursuits and not forgetting a good old pair of football/rugby boots.

Overall dimensions: 23 x 152 x 15mm.

Like this Rolson Boot & Shoe Scrubber? Why not check out our complete Homeware & Accessories range.