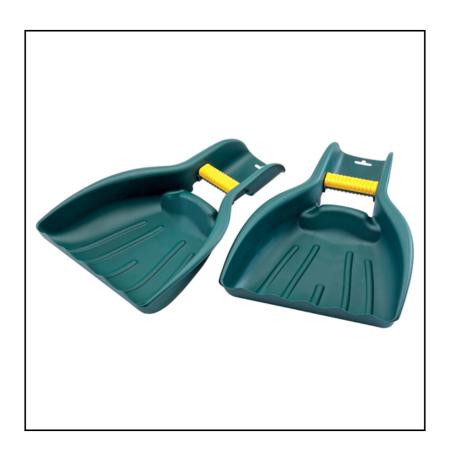

### **Draper Heavy Duty Leaf Collectors (Pair)**

These durable yet lightweight Leaf Collectors make light work of a normally arduous garden tasks and will have your garden tidy in no time at all.

Featuring large capacity scoops with claw grabbers, moulded handles and soft grips, they can be put to good use all year round and are sure to have any little budding gardeners keen to have a go.