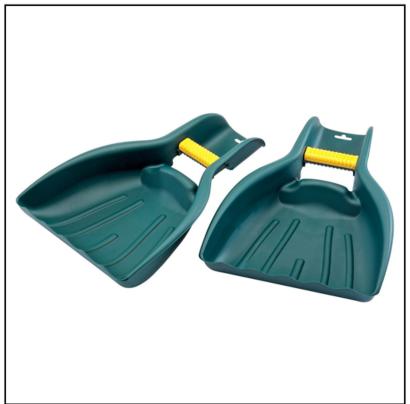

### **Draper Heavy Duty Leaf Collectors (Pair)**

These durable yet lightweight Leaf Collectors make light work of a normally arduous garden tasks and will have your garden tidy in no time at all.

Featuring large capacity scoops with claw grabbers, moulded handles and soft grips, they can be put to good use all year round and are sure to have any little budding gardeners keen to have a go.