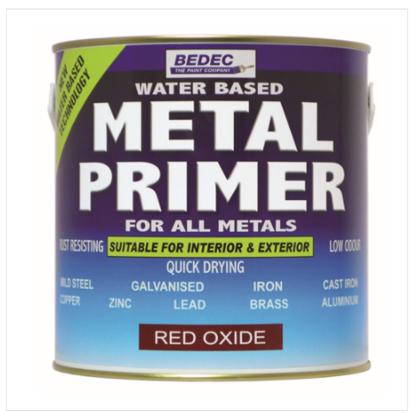

### **Bedec Metal Primer Paint Red Oxide 750ml**

From the innovators in water based technology comes a high quality Metal Primer available in Red Oxide & Phosphate Grey colours.

Designed for both interior and exterior use, this heavy duty primer is a preparatory coating and provides additional protection on a variety of clean & dry metal surfaces prior to over painting with preferably a Bedec Water Based Paint.

Apply with a brush, the product is touch dry within approximately 2-4 hours and will cover on average 9-13m² per litre.

Available in 750ml, 2.5 & 5 Litre Tins.

Like this Bedec Metal Primer Paint? Why not browse our complete Paint & Preservatives range.