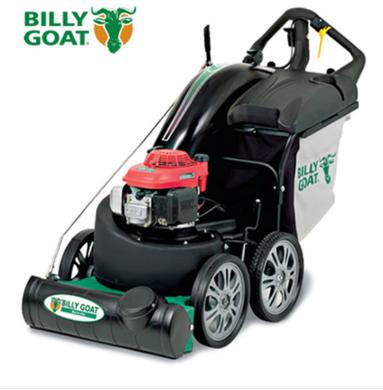

### **Description**

Step up to the heavy-duty cleanup power of the MV lawn and litter vacuum. Designed for both hard surfaces and turf, the MV is ideal for larger properties, commercial lots, leaf cleanup, rental, parks, city streets, school districts or municipal festival cleanup. This machine can pick up anything from cans and bottles to grass clippings, litter and other debris.

#### FEATURES

- · Rugged low weight
- Composite housing & hood
- Top load bag slides out on rails
- Operator adjustable intake door
  Optional 5" x 10' hose kit; optional disposable bag liners
- Hard surface push or 3-speed self-propelled with optional electric start