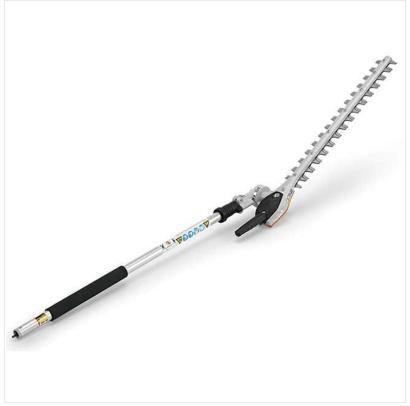

# Stihl KM-HL 145 Long Reach Hedge Cutter SH-42437405003

### **Description**

For demanding work on high hedges and use close to the ground.

Adjustment mechanism that can be set in increments, space-saving and carrying position.

We are an authorised Stihl dealer and can provide full service back up and maintenance for your Stihl equipment.

### **Attributes**

| Technical Data |       |
|----------------|-------|
| Overall length | 148cm |
| Blade length   | 50cm  |
| Weight         | 2.3kg |