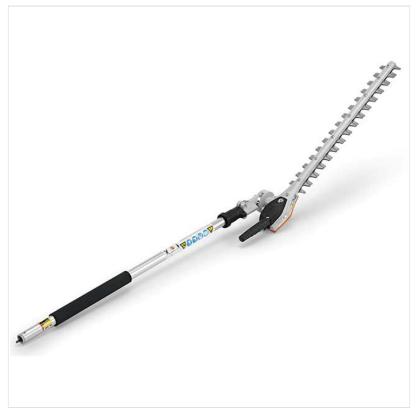

# Stihl KM-HL 145 Long Reach Hedge Cutter SH-42437405003

### **Description**

For demanding work on high hedges and use close to the ground.

Adjustment mechanism that can be set in increments, space-saving and carrying position.

We are an authorised Stihl dealer and can provide full service back up and maintenance for your Stihl equipment.

### **Attributes**

| Technical Data |       |
|----------------|-------|
| Overall length | 148cm |
| Blade length   | 50cm  |
| Weight         | 2.3kg |