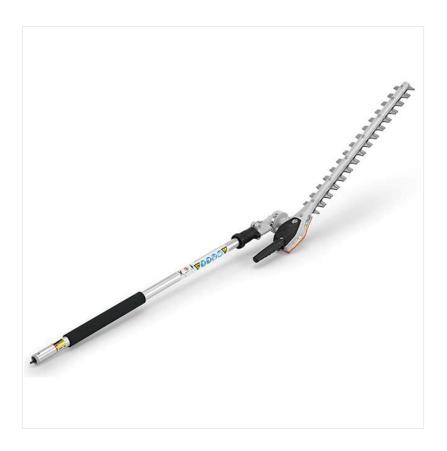

# Stihl KM-HL 145 Long Reach Hedge Cutter SH-42437405003

### **Description**

For demanding work on high hedges and use close to the ground.

Adjustment mechanism that can be set in increments, space-saving and carrying position.

We are an authorised Stihl dealer and can provide full service back up and maintenance for your Stihl equipment.

### **Attributes**

| Technical Data |       |
|----------------|-------|
| Overall length | 148cm |
| Blade length   | 50cm  |
| Weight         | 2.3kg |