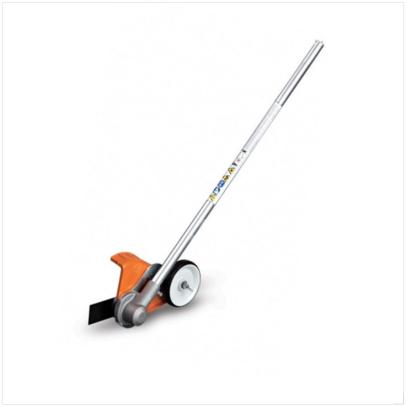

### **Description**

For edging along walkways and planting beds. Adjustable depth control wheel and built-in blade "sight" helps with making the correct cut. Suitable for all loop handle Kombi Engines (KM 56 RC-E, KM 90 R, KM 100 R, KM 130 R) and FR 130 T.