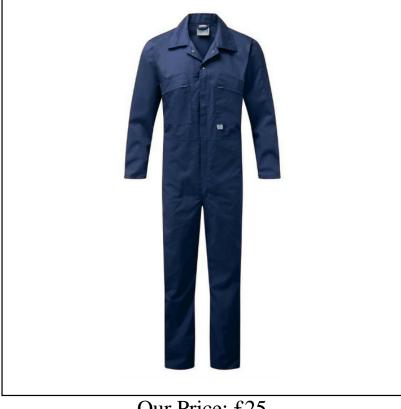

## **Castle Zip Front Polycotton Coveralls Navy Blue**

Perfect for domestic or a wide range of industrial uses, these tried and tested coveralls are ideal for personal protection at work as well as popping on in the garden to keep the general mess at bay.

Crafted from mid weight Polyester Cotton allowing year-round wear, they are straight forward to step into and feature a full front zip with popper placket, elasticated back for improved fit and plenty of secure pockets for those all important tools and essentials.

# Castle Zip Front Polycotton Coveralls Navy Blue