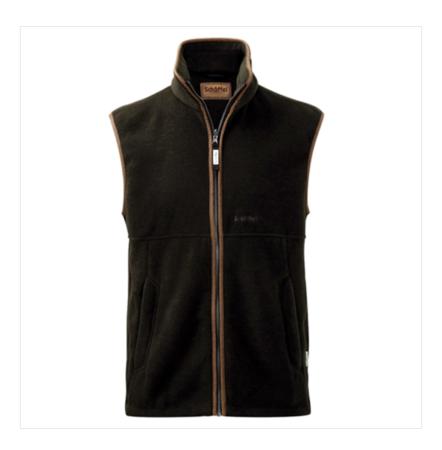

## Schoffel Oakham Fleece Gilet Dark Olive

The iconic Oakham fleece is the must have gilet this season, practical for layering on those colder days or as a stand alone piece to elevate a casual look whether heading to town or country.

Crafted in Pontetorto premium fleece, bringing performance and functionality to synthetic fleece fabrics, it provides warmth without restricting breathability whilst feeling drastically lighter than its rivals.

Detailing a sumptuously rich Schoffel tone plus complimentary Schoffel trim, a super stylish look assured to have you reaching for no other.

Machine washable & quick drying.

UK Sizes: 34" - 48".

When buying the Oakham gilet please bear in mind the cut of this garment is generous, for example if your chest measures 42" we suggest you buy a size 40".