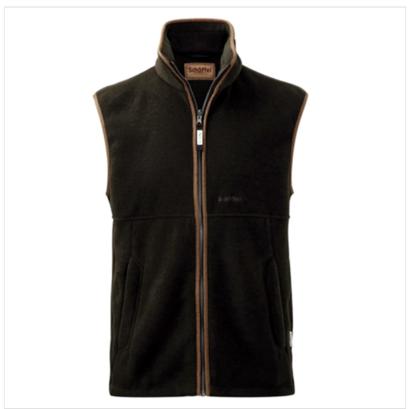

## Schoffel Oakham Fleece Gilet Dark Olive

The iconic Oakham fleece is the must have gilet this season, practical for layering on those colder days or as a stand alone piece to elevate a casual look whether heading to town or country.

Crafted in Pontetorto premium fleece, bringing performance and functionality to synthetic fleece fabrics, it provides warmth without restricting breathability whilst feeling drastically lighter than its rivals.

Detailing a sumptuously rich Schoffel tone plus complimentary Schoffel trim, a super stylish look assured to have you reaching for no other.

Machine washable & quick drying.

UK Sizes: 34" - 48".

When buying the Oakham gilet please bear in mind the cut of this garment is generous, for example if your chest measures 42" we suggest you buy a size 40".