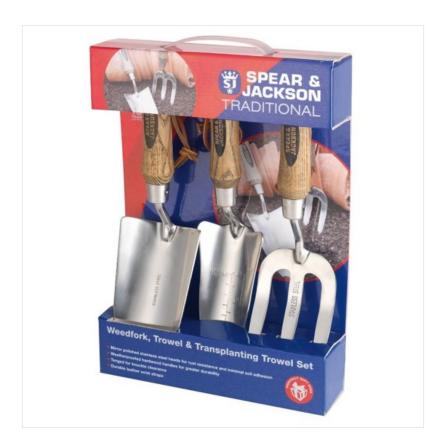

### Spear & Jackson Traditional 3PC Garden Tool Set

A collection of three essential planting and weeding tools, ideal for use in borders, tubs and pots.

Constructed with weatherproofed hard wood handles for greater durability, all feature mirror polished stainless steel heads for minimal soil adhesion and rust resistance.

Finished with handy leather wrist and hanging storage straps.

Neatly packaged in an easy to gift box, a super little treat for all serious & amateur gardeners alike.

Like this Spear & Jackson Essential Garden Set? Why not browse our full range of Garden Essentials to see you through the seasons.