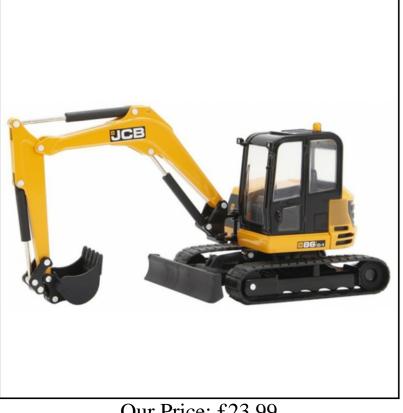

## Britains JCB Midi Excavator Digger 1:32 Scale

An authentic die cast metal & precision moulded plastic, JCB 'Midi Excavation Digger with accurate detailing and active working parts.

Featuring rolling tracks, a rotating cab with extending arm and pivot bucket alongside a movable front blade, this is the perfect piece of equipment for any budding farmer to get to grips with those large scale farm tasks and sure to provide many hours of creative role play.