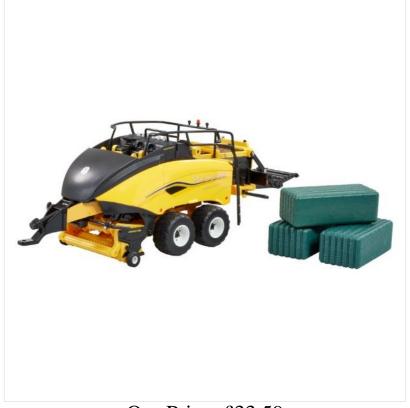

### Britains New Holland 1290 Big Square Baler Plus 1:32 Scale

The Britains 1:32 New Holland 1290 Big Square Baler Plus features the latest design and comes complete with 3 large green bales making it the perfect addition to any farm setup.

Crafted from high-quality diecast metal and precision-moulded plastic, the baler ejects bales from the rear by turning the ejector wheel and can easily be hitched to most Britains 1:32 scale tractors.