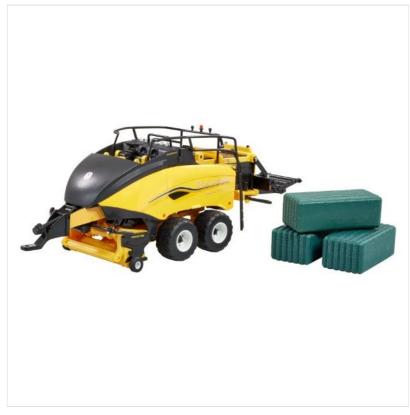

### Britains New Holland 1290 Big Square Baler Plus 1:32 Scale

The Britains 1:32 New Holland 1290 Big Square Baler Plus features the latest design and comes complete with 3 large green bales making it the perfect addition to any farm setup.

Crafted from high-quality diecast metal and precision-moulded plastic, the baler ejects bales from the rear by turning the ejector wheel and can easily be hitched to most Britains 1:32 scale tractors.