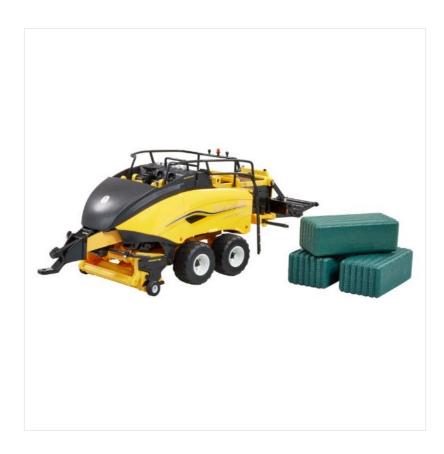

### Britains New Holland 1290 Big Square Baler Plus 1:32 Scale

The Britains 1:32 New Holland 1290 Big Square Baler Plus features the latest design and comes complete with 3 large green bales making it the perfect addition to any farm setup.

Crafted from high-quality diecast metal and precision-moulded plastic, the baler ejects bales from the rear by turning the ejector wheel and can easily be hitched to most Britains 1:32 scale tractors.