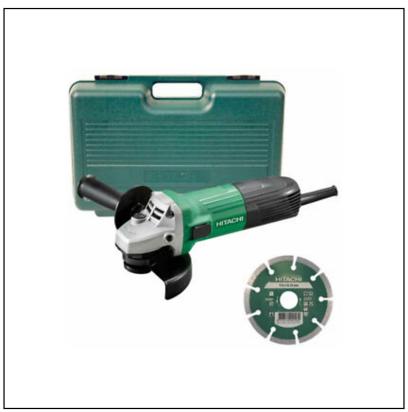

### Hikoki G12STXCD 115mm/4.5" Angle Grinder 240V + Blade + Case

Lightweight & compact, the Hitachi G12STX is the best in its class with a robust 600w motor & excellent overload durability.

A well constructed grinder with a small barrel for comfort grip and features 0V restart protection plus an updated fan design to optimise air flow & cooling efficiency.

Includes: 1 x Hitachi angle grinder; 1 x Side handle; 1 x Wrench & 1 x 115mm Diamond Blade.

Like this Hikoki G12STXCD 600W Angle Grinder? Why not browse through our complete Power Tools range.

To keep up to date with all of our latest news and offers; follow us on Facebook