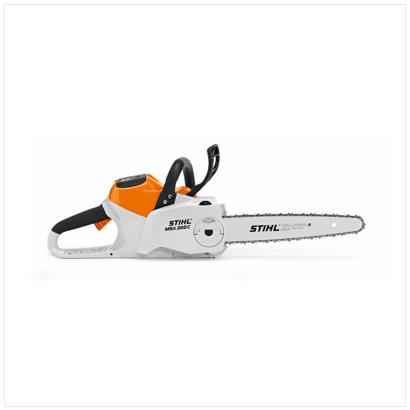

### Stihl MSA 200 C-BQ Cordless Chainsaw (Shell Only)

The Stihl MSA 200 C-BQ Cordless Chainsaw is the most powerful cordless chainsaw in the range. The high torque and excellent cutting capacity is great for dealing with a range of tasks. Thanks to its quiet EC motor, the saw is perfect to use in noise sensitive areas. The specially developed STIHL 1/4" PM3 saw chain achieves outstanding cutting power and smooth running behaviour. Battery and charger are not included.