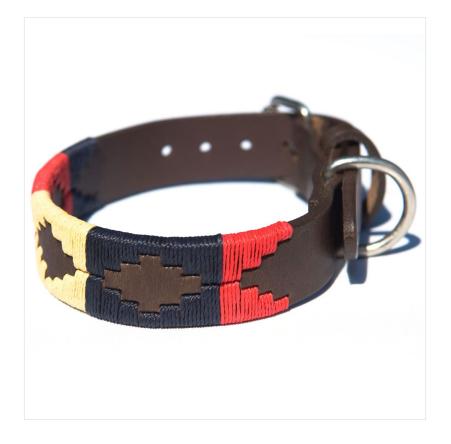

### Pioneros Polo Dog Collar - Navy, Cream & Red

Elevate your dog to top of the pack with this charming & fun Polo dog collar, fashioned on the extremely popular Argentinian Polo Belts with heritage Aztec designs. Crafted by artisans in top quality bridle brown leather and finished with striking contrast stitching, silver style buckle and d-ring, these collars are sure to set 'tails' wagging and a wardrobe your best friend can be proud of.

Available in a range of colours, sizes and widths to suit all breeds and great when teamed with coordinating dog leads for the complete look.

Like this Pioneros Polo Dog Collar? Why not browse our complete Pioneros Range.