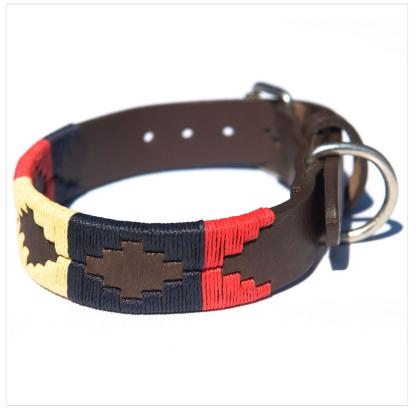

### Pioneros Polo Dog Collar - Navy, Cream & Red

Elevate your dog to top of the pack with this charming & fun Polo dog collar, fashioned on the extremely popular Argentinian Polo Belts with heritage Aztec designs. Crafted by artisans in top quality bridle brown leather and finished with striking contrast stitching, silver style buckle and d-ring, these collars are sure to set 'tails' wagging and a wardrobe your best friend can be proud of.

Available in a range of colours, sizes and widths to suit all breeds and great when teamed with coordinating dog leads for the complete look.

Like this Pioneros Polo Dog Collar? Why not browse our complete Pioneros Range.