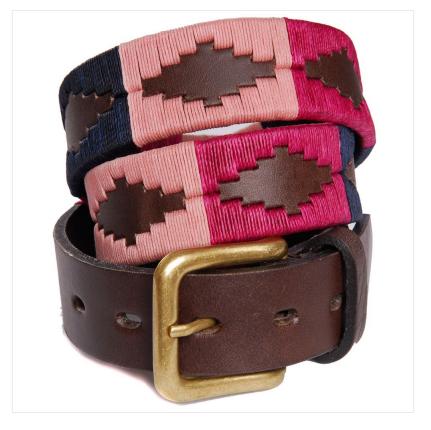

#### Pioneros Polo Belt - Berry, Navy & Pink

Handmade by artisans in the Pioneros family workshop from across the globe in Buenos Aires arrives this eye catching soft dark brown leather belt featuring a traditional Aztec design set amongst vibrant contrast stitching in timeless tones sure to look great all year round.

The width has been chosen to fit perfectly into the belt loops of your favourite pair of jeans, chinos or jodphurs and add a fun element to your wardrobe, so style yourself out from the crowd this season and beyond with a charming closet twist.