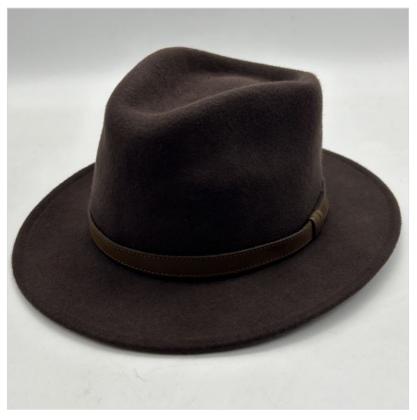

#### **Alan Paine Richmond Unisex Brown Felt Hat**

Crafted in 100% Wool, the Richmond Felt Hat is the perfect finish to your country wardrobe this season.

Superb quality and style, it offers great versatility and has been tastefully finished with a decorative leather band.

Sure to mark you out from the crowd whatever the occasion; a trusty companion in the making.

Please refer to Alan Paine Size Guide when ordering.

 $Like \ this \ Alan \ Paine \ Richmond \ Unisex \ Felt \ Hat? \ Why \ not \ browse \ our \ other \ Alan \ Paine \ products.$ 