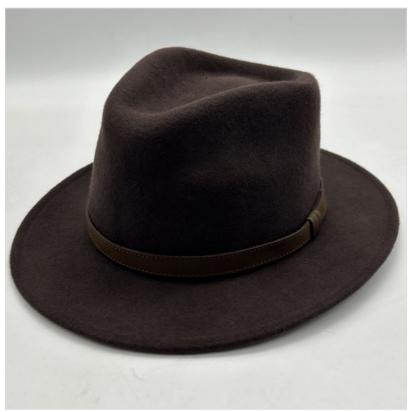

#### **Alan Paine Richmond Unisex Brown Felt Hat**

Crafted in 100% Wool, the Richmond Felt Hat is the perfect finish to your country wardrobe this season.

Superb quality and style, it offers great versatility and has been tastefully finished with a decorative leather band.

Sure to mark you out from the crowd whatever the occasion; a trusty companion in the making.

Please refer to Alan Paine Size Guide when ordering.

 $Like \ this \ Alan \ Paine \ Richmond \ Unisex \ Felt \ Hat? \ Why \ not \ browse \ our \ other \ Alan \ Paine \ products.$ 