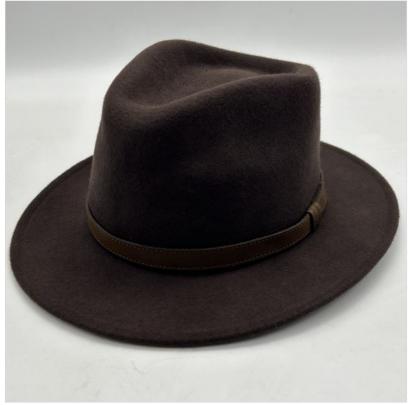

#### **Alan Paine Richmond Unisex Brown Felt Hat**

Crafted in 100% Wool, the Richmond Felt Hat is the perfect finish to your country wardrobe this season.

Superb quality and style, it offers great versatility and has been tastefully finished with a decorative leather band.

Sure to mark you out from the crowd whatever the occasion; a trusty companion in the making.

Please refer to Alan Paine Size Guide when ordering.

 $Like \ this \ Alan \ Paine \ Richmond \ Unisex \ Felt \ Hat? \ Why \ not \ browse \ our \ other \ Alan \ Paine \ products.$ 