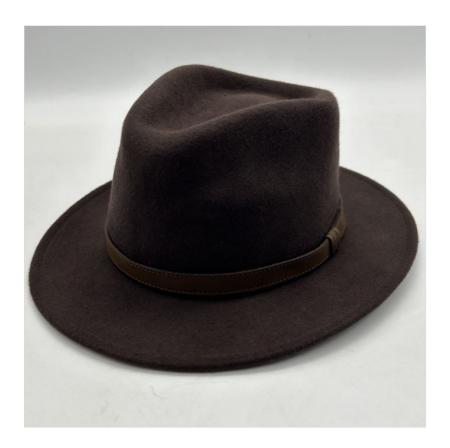

#### **Alan Paine Richmond Unisex Brown Felt Hat**

Crafted in 100% Wool, the Richmond Felt Hat is the perfect finish to your country wardrobe this season.

Superb quality and style, it offers great versatility and has been tastefully finished with a decorative leather band.

Sure to mark you out from the crowd whatever the occasion; a trusty companion in the making.

Please refer to Alan Paine Size Guide when ordering.

 $Like \ this \ Alan \ Paine \ Richmond \ Unisex \ Felt \ Hat? \ Why \ not \ browse \ our \ other \ Alan \ Paine \ products.$ 