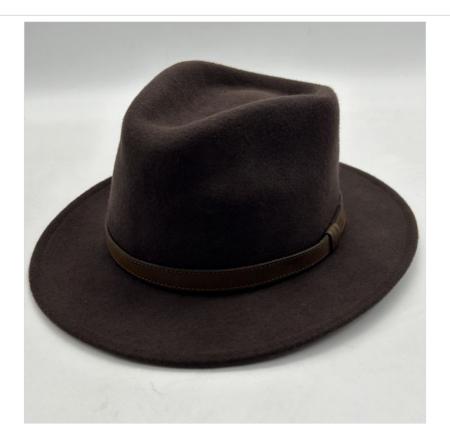

#### **Alan Paine Richmond Unisex Brown Felt Hat**

Crafted in 100% Wool, the Richmond Felt Hat is the perfect finish to your country wardrobe this season.

Superb quality and style, it offers great versatility and has been tastefully finished with a decorative leather band.

Sure to mark you out from the crowd whatever the occasion; a trusty companion in the making.

Please refer to Alan Paine Size Guide when ordering.

 $Like \ this \ Alan \ Paine \ Richmond \ Unisex \ Felt \ Hat? \ Why \ not \ browse \ our \ other \ Alan \ Paine \ products.$ 