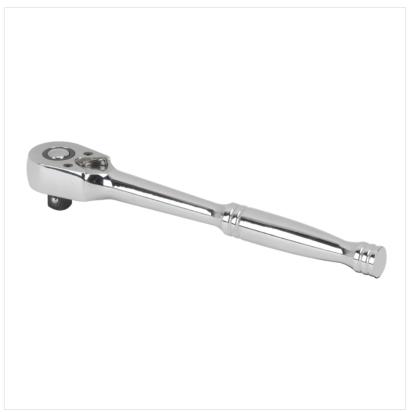

# Ratchet Wrench 1/4?Sq Drive Pear-Head Flip Reverse

22-40551

Our Price: £22.9

### **Description**

Ratchet Wrench 1/4"Sq Drive Pear-Head Flip Reverse

• Chrome Vanadium steel 48-tooth gear-to-gear ratchet wrench

## Ratchet Wrench 1/4?Sq Drive Pear-Head Flip Reverse

22-40551