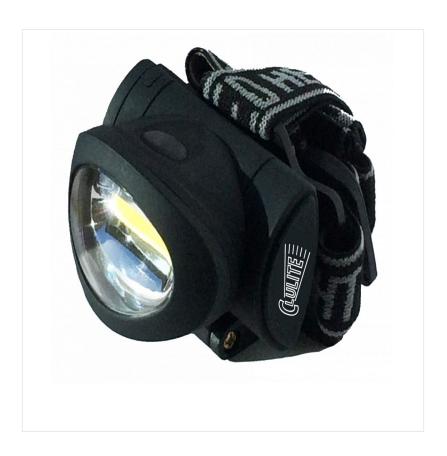

### Clulite Super Bright Cob LED Headlight

Improve your visibility with this practical hands free headlight suitable for both indoor & outdoor activities. The super Bright 3W adjustable headlight delivers an impressive 180 lumens when on high output and a shine of over 30 meters. Lightweight and easy to use single button control with 3 light modes; High / Low & SOS, the headlamp has a fully adjustable 3 way head strap for a comfortable snug fit which can also be modified to fit a hard hat or helmet.

Make light work with this Clulite Cob LED Headlight and good to go as supplied with 3AAA batteries.

Like this Clulite Cob Super Bright LED Headlight? Why not browse our complete Torches & Equipment range.