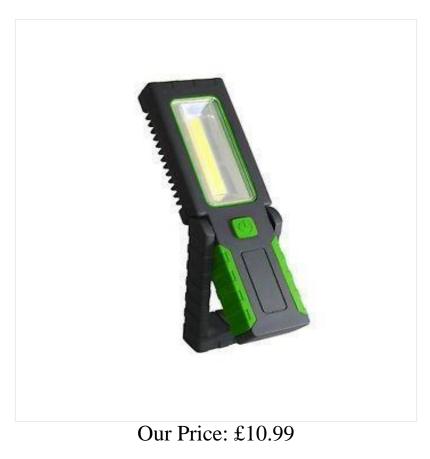

## **Clulite Super Bright Cob LED Work Light**

A compact multi purpose inspection work light fitted with COB LED's which are brighter and consume less energy for longer battery life.

A pivoting and magnetic base allows the lamp to be attached to any steel surface and comes fitted with a 4 LED Torch and convenient hanging hook for hands free illumination wherever needed.

Supplied with 3 AAA Batteries, this Clulite Cob Work Light is suitable for all trades and countless domestic uses around the home such as car, garage, camping, emergency etc.

Like this Clulite Super Bright Cob LED Work Light? Why not browse our complete Torches & Lighting range.