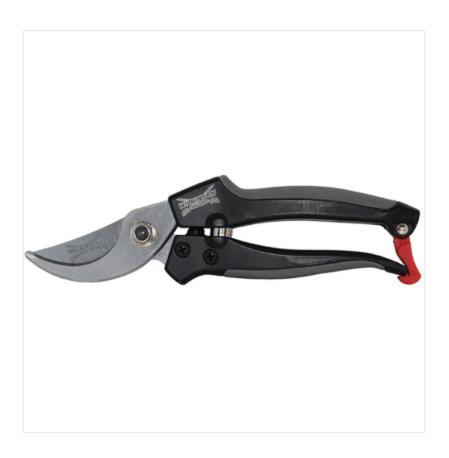

### Wilkinson Sword Aluminium Bypass Pruner

When it comes to all things wood whether it be tree care, pruning shrubs or hedges, Wilkinson Sword are in their element, with over 100 years of cutting excellence and these pruners are no exception to the rule. In our opinion, the ideal choice if you are searching for a durable, comfortable, high-quality Bypass Pruner able to cut effortlessly through young fresh stems.

Traditionally designed, the Aluminium Bypass Pruner provides a perfect cutting angle for comfortable right or left handed work and a must have tool for the discerning gardener.

Like this Wilkinson Sword Aluminium Bypass Pruner? Why not check out our other Wilkinson Sword products?