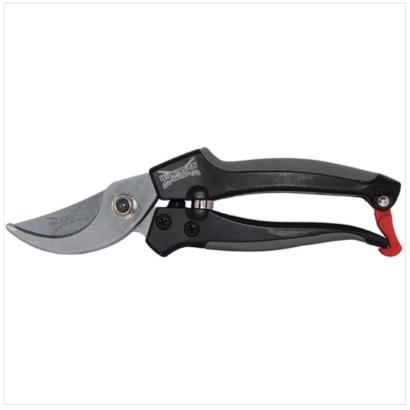

### Wilkinson Sword Aluminium Bypass Pruner

When it comes to all things wood whether it be tree care, pruning shrubs or hedges, Wilkinson Sword are in their element, with over 100 years of cutting excellence and these pruners are no exception to the rule. In our opinion, the ideal choice if you are searching for a durable, comfortable, high-quality Bypass Pruner able to cut effortlessly through young fresh stems.

Traditionally designed, the Aluminium Bypass Pruner provides a perfect cutting angle for comfortable right or left handed work and a must have tool for the discerning gardener.

Like this Wilkinson Sword Aluminium Bypass Pruner? Why not check out our other Wilkinson Sword products?