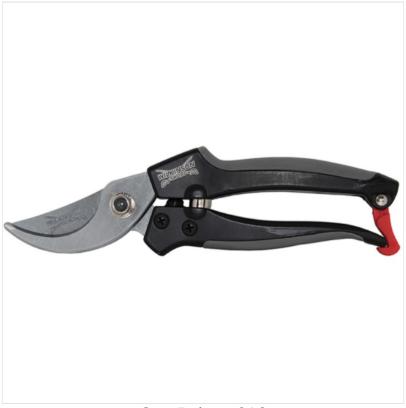

### Wilkinson Sword Aluminium Bypass Pruner

When it comes to all things wood whether it be tree care, pruning shrubs or hedges, Wilkinson Sword are in their element, with over 100 years of cutting excellence and these pruners are no exception to the rule. In our opinion, the ideal choice if you are searching for a durable, comfortable, high-quality Bypass Pruner able to cut effortlessly through young fresh stems.

Traditionally designed, the Aluminium Bypass Pruner provides a perfect cutting angle for comfortable right or left handed work and a must have tool for the discerning gardener.

Like this Wilkinson Sword Aluminium Bypass Pruner? Why not check out our other Wilkinson Sword products?