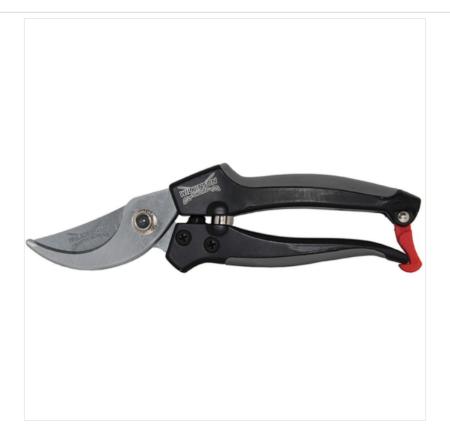

### Wilkinson Sword Aluminium Bypass Pruner

When it comes to all things wood whether it be tree care, pruning shrubs or hedges, Wilkinson Sword are in their element, with over 100 years of cutting excellence and these pruners are no exception to the rule. In our opinion, the ideal choice if you are searching for a durable, comfortable, high-quality Bypass Pruner able to cut effortlessly through young fresh stems.

Traditionally designed, the Aluminium Bypass Pruner provides a perfect cutting angle for comfortable right or left handed work and a must have tool for the discerning gardener.

Like this Wilkinson Sword Aluminium Bypass Pruner? Why not check out our other Wilkinson Sword products?