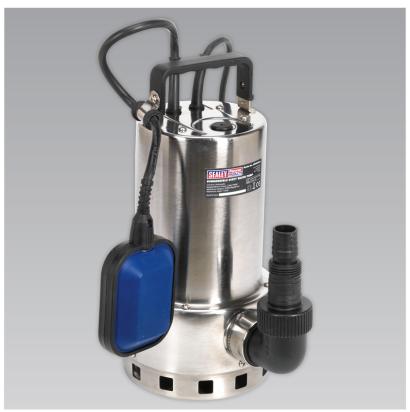

### Sealey Submersible 225L Stainless Dirty Auto Water Pump

Manufactured from corrosive resistant materials with a stainless steel body and motor case plus automatic cut-out safety feature, this Sealey Submersible Waterpump has been purposely designed for DENSE or DIRTY water.

With a maximum output of 225lts(49gal)/min, the easy to use SEALEY WPS225A is ideally suited to the effective drainage of cellars, sinks, cisterns, baths and general transfer of water such as garden irrigation systems. A convenient and practical piece of equipment for the professional, smallholder and/or domestic household.