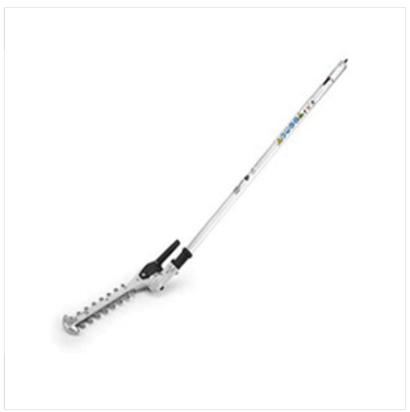

## **Description**

For cutting close to the ground and for low-spin mowing in very narrow spaces as well as in areas near traffic.

Flexible adjustment mechanism, space-saving carrying position, bar length: 25 cm, total length: 126 cm. Weight: 2.1 kg.