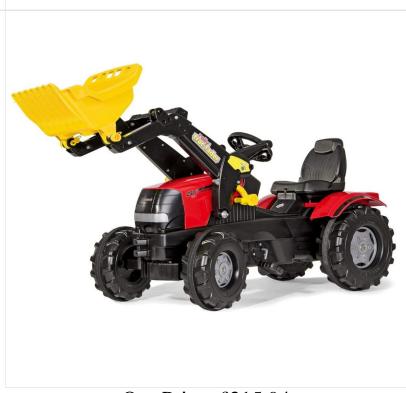

#### Rolly 61106 Case Puma Pedal Tractor with Front Loader & Plastic Wheels

Just like the real thing, this Case Puma tractor has a front loader with manual levers to raise and lower the arm plus scoop or tip the bucket.

Suitable for children from approximately 3-8 years, the seat is adjustable and the bonnet opens for additional creative play.

Built for all weathers and whatever your child can throw at it, the front steering is equally as sturdy as the integral fixed wheel chain drive and heavy duty 12mm thick rear axle

The pedals are anti-slip to cope with the most enthusiastic of feet whilst the eccentric chain tensioning system is a great source of exercise for little legs.

Overall dimensions: 142 x 53 x 81 cm.

Some assembly required.