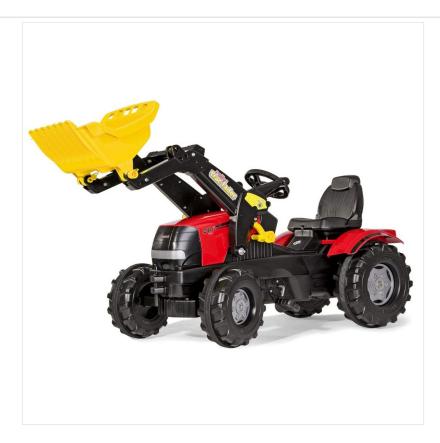

#### Rolly 61106 Case Puma Pedal Tractor with Front Loader & Plastic Wheels

Just like the real thing, this Case Puma tractor has a front loader with manual levers to raise and lower the arm plus scoop or tip the bucket.

Suitable for children from approximately 3-8 years, the seat is adjustable and the bonnet opens for additional creative play.

Built for all weathers and whatever your child can throw at it, the front steering is equally as sturdy as the integral fixed wheel chain drive and heavy duty 12mm thick rear axle

The pedals are anti-slip to cope with the most enthusiastic of feet whilst the eccentric chain tensioning system is a great source of exercise for little legs.

Overall dimensions: 142 x 53 x 81 cm.

Some assembly required.