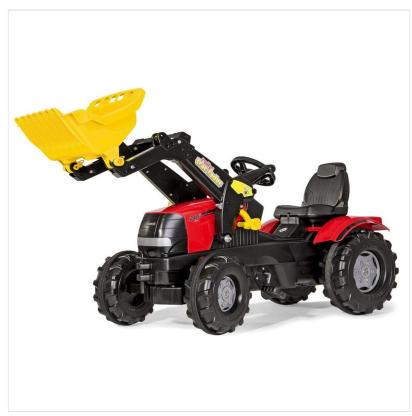

#### Rolly 61106 Case Puma Pedal Tractor with Front Loader & Plastic Wheels

Just like the real thing, this Case Puma tractor has a front loader with manual levers to raise and lower the arm plus scoop or tip the bucket.

Suitable for children from approximately 3-8 years, the seat is adjustable and the bonnet opens for additional creative play.

Built for all weathers and whatever your child can throw at it, the front steering is equally as sturdy as the integral fixed wheel chain drive and heavy duty 12mm thick rear axle

The pedals are anti-slip to cope with the most enthusiastic of feet whilst the eccentric chain tensioning system is a great source of exercise for little legs.

Overall dimensions: 142 x 53 x 81 cm.

Some assembly required.