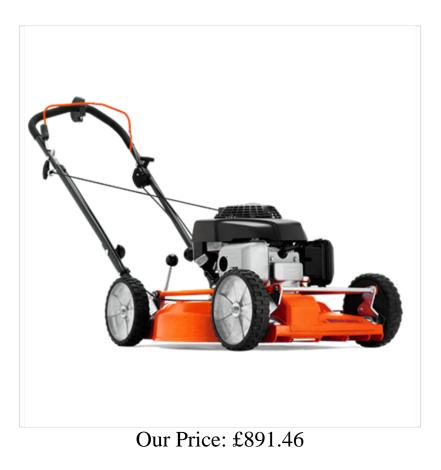

### Husqvarna LB553S Petrol Lawn Mower

The LB 553S is a reliable, robust BioClip® machine, designed for tough, professional use. The design has focussed on achieving the best possible ergonomic conditions for the operator, and good cutting results, even in wet weather. The handle and the steering mechanism are effectively vibration dampened and the central cutting height adjustment is spring loaded to make adjustment as easy as possible. The LB 553S is self propelling, with front-wheel drive for optimal handling. Light-weight wheels of aluminium, with double ball bearings and rubber tyres.

## **Attributes**

| Technical Data        |                              |
|-----------------------|------------------------------|
| Fuel                  | Petrol                       |
| Engine size           | 163cc                        |
| Drive system          | Self-propelled, single speed |
| Width of cut          | 21? (53cm)                   |
| Cutting deck material | Aluminium                    |
| Engine manufacturer   | Honda                        |