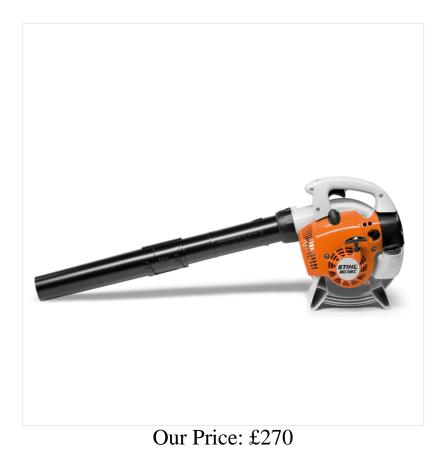

## BG 56 PETROL BLOWER: POWERFUL HAND HELD LEAF BLOWER

Quickly clears leaves and grass cuttings. Round nozzle, 2-MIX engine, stop button.

Extend your domestic warranty from 2 to 3 years with the purchase of 5 litres of STIHL MotoMix® fuel and this product. Your STIHL Approved Dealer will register your extended warranty on the STIHL warranty database at point of purchase.

- Easy to use petrol blower
- · For homeowners, landscapers, and municipal workers
- Quickly clears all areas of leaves or grass cuttings
- Comfortable handling with ergonomically shaped handle
- High blowing power provided by the STIHL 2-MIX engine

## Attributes

| Technical Data |              |
|----------------|--------------|
| Fuel           | Petrol       |
| Engine size    | 27cc         |
| Weight         | 4.1kg        |
| Max air speed  | 71 m/s       |
| Equipment      | Round nozzle |