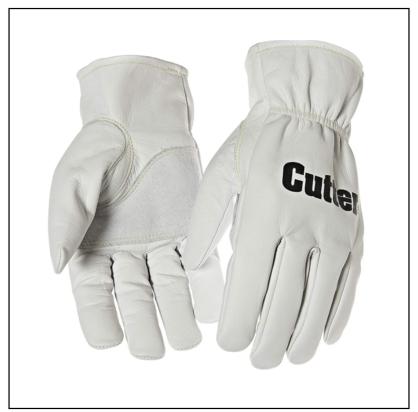

### **Cutter CW100 Original Work Gloves**

Part of the Classic range designed to cope with hard conditions, these tough Cutter Gloves are made from thick grey goat skin leather.

Includes soft fleece lining and reinforced palm patches for added comfort when additional force is required during difficult jobs.