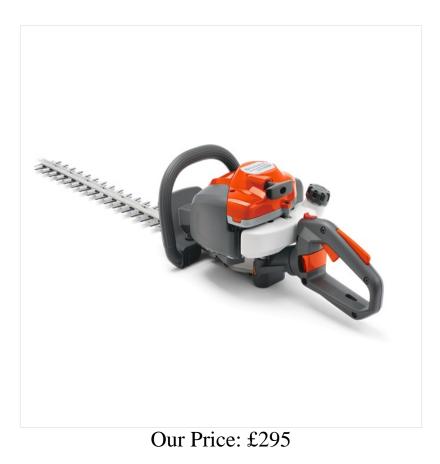

# Husqvarna 122HD60 Petrol Hedge Trimmer

HV-HT122HD60

### Husqvarna 122HD60 Petrol Hedge Trimmer

The Husqvarna 122HD60 is a compact and lightweight petrol hedge trimmer for domestic use, with easy to use functions such as Smart Start®, and the benefit of a low noise engine. With an adjustable rear handle this small hedge trimmer with 59cm blade makes easy work of cutting sides and tops of hedges.

## Husqvarna 122HD60 Petrol Hedge Trimmer HV-HT122HD60