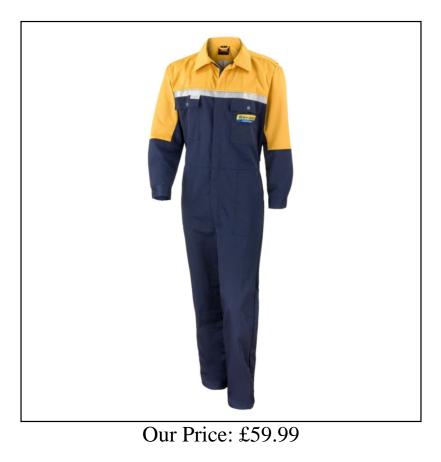

### New Holland Adult Poly Cotton Work Overalls

A high quality pair of everyday overalls crafted in 240 gsm medium weight fabric with feature 3M Scotchlite industrial safety strip and New Holland signature accents both front & back.

Finer details include an elasticated waistband which has been added for an improved working fit along with an array of utility pockets for those all important tools & essentials.

Available in UK Sizes: S - XXXL.