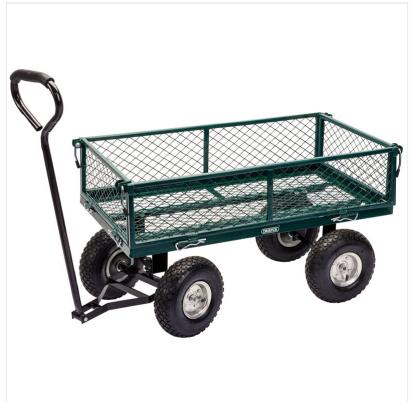

## **Draper Steel Mesh Gardeners Cart**

Perfectly balanced for a host of garden related activities and capable of carrying loads up to 200kg, this steel fabricated Draper Cart makes light work of moving heavy gardening material.

Features a robust lightweight steel sub-frame and fitted with heavy-duty pneumatic wheels, mesh basket, tubular steel handle with foam insert for comfortable working over prolonged periods of time.

Overall dimensions: 865 x 465 x 210mm.