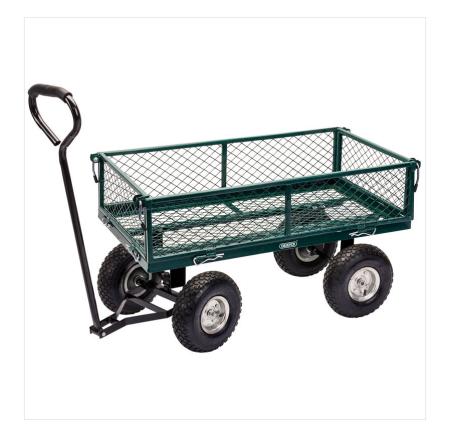

## **Draper Steel Mesh Gardeners Cart**

Perfectly balanced for a host of garden related activities and capable of carrying loads up to 200kg, this steel fabricated Draper Cart makes light work of moving heavy gardening material.

Features a robust lightweight steel sub-frame and fitted with heavy-duty pneumatic wheels, mesh basket, tubular steel handle with foam insert for comfortable working over prolonged periods of time.

Overall dimensions: 865 x 465 x 210mm.