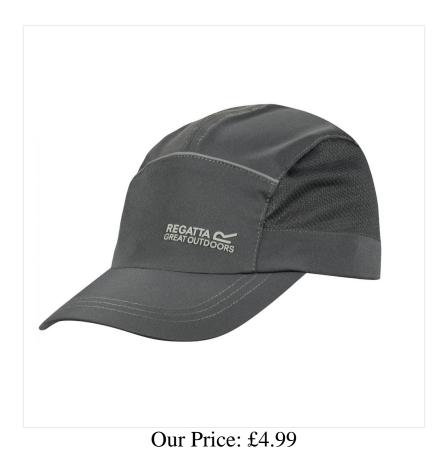

## **Regatta Extended Seal Grey Cap**

The unisex Extended Cap is a warm weather classic. It has a hint of stretch for comfort and mesh panels to keep your head cool. The fit can be adjusted with a small clip at the back.