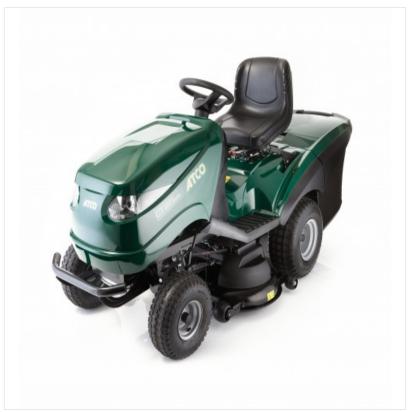

# Atco GT 40H TWIN

MT-AORDGT40H

Our Price: £3779

### **Description**

The GT 40H Twin is fitted with a 656cc Briggs & Stratton Intek 7220 V-Twin twin cylinder engine.

This tractor also features a twin blade "timed" cutter deck. The blades contra rotate and overlap each other; this provides an excellent finish even with such a wide cut. This arrangement also creates a very powerful collection system. Clippings are blown through the rear discharge outlet into a large 300 litre capacity collector which also features a buzzer to alert the driver when it is full.

## Atco GT 40H TWIN

MT-AORDGT40H