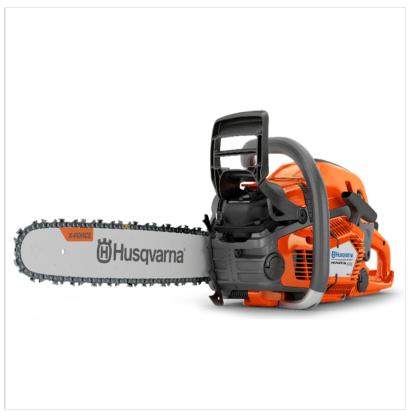

### Husqvarna 545 Petrol Chainsaw

Husqvarna 545 petrol chainsaw is developed for demanding work by contractors and land owners. The saw has a ground breaking design and is loaded with raw power for efficient operation. Our unique X-Torq® engine technology provide more power where you need it, up to 20% less fuel consumption and 75% less exhaust emission.

# Husqvarna 545 Petrol Chainsaw

HV-SW545