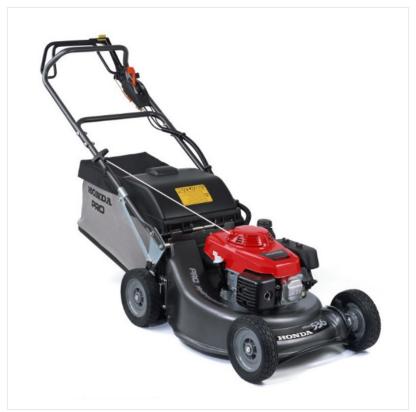

## Honda HRH536HX petrol lawn

## mower

HD-HRH536HX

Our Price: £2080

#### Honda HRH536HX petrol lawn mower

Hard working and tough lawnmowers which will give you a perfect finish every time.

 $The \ HRD \ range \ is \ able \ to \ tackle \ anything. \ Fitted \ with \ an \ extra \ large \ 1.5 \ litre \ fuel \ tank, \ difficult \ cutting \ tasks \ on \ larger \ lawns \ are \ made \ effortless.$ 

#### PRODUCT OVERVIEW:

- Cutter Deck Size: 21" / 53cm
- Garden Size: Large Suitable for lawns up to 1,800m<sup>2</sup> (> 2 tennis courts)
- Deck Type: Cast Aluminium This deck type offers exceptionally high strength to weight ratio and resistance to corrosion
- Transmission: Variable Hydrostatic Drive This lawnmower's speed is adjusted by a lever on the upper handle and gives you smooth, stepless speed control
- Rear Roller: Not available
- Rotostop: Yes On this model you are able to stop the blades but leave the engine running
- Mulching: Optional Mulching is only available on this model if you purchase an additional mulching kit from a Honda Dealer
- Electric Start: Not available

#### **Attributes**

| Technical Data      |                |
|---------------------|----------------|
| Collection Capacity | 83 Litres      |
| Engine size         | 163cc          |
| Fuel                | Petrol         |
| Transmission        | Autodrive      |
| Width of cut        | 21? (53cm)     |
| Lawn Size           | Lawn 3 (Large) |
| Wheel type          | 4 wheel        |