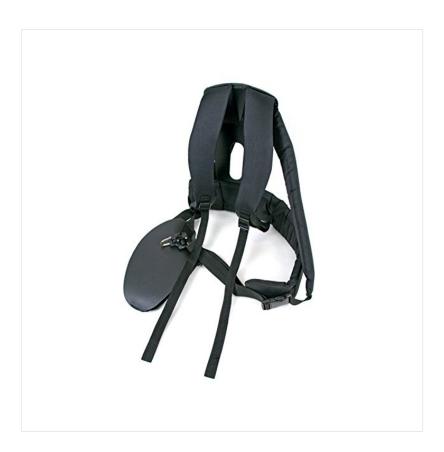

# Oregon Pro Harness

OR-539172

### **Oregon Pro Harness**

Pro Harness is fully adjustable - evenly spread the load over both shoulders. Ergonomic harness with comfortable cushioned shoulder strap. Its cushioned waist belt for

Like these Oregon protective glasses? Why not click  $\underline{here}$  to check out the rest of our protective clothing range? Follow us on  $\underline{Facebook}$  to keep up-to-date with our latest news and offers. We have a great range of products.