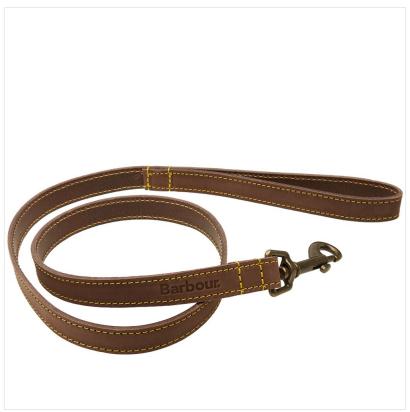

### **Barbour Leather Dog Lead**

This luxurious dog lead is crafted in real leather with contrast top stitching and aged brass-effect fittings.

Practical and stylish, it's the perfect companion to the Barbour Leather Dog Collar and sure to add a touch of swagger to your morning walks.

Overall dimensions: 19mm X 1 Metre.

Like this Barbour Leather Dog Lead? Why not browse more coordinating pet accessories in our eclectic Pets & Wildlife range.

To keep up to date with our latest news, offers and promotions; be sure to join us on Facebook & Instagram.