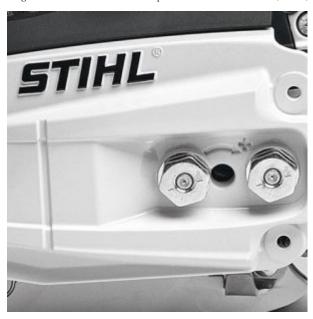

# Private: Stihl MS180 Chainsaw

SH-11302000368

Single-lever master control - All important functions such as start, choke, throttle and stop are operated via a single lever.

Side chain tensioner - The tensioning screw can be found on the side of the chain saw through the sprocket cover. This removes the need for contact with the sharp saw chain.