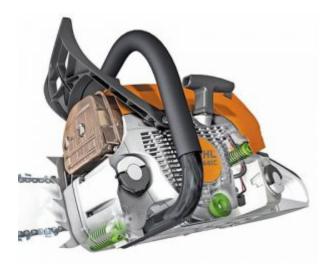

Anti-vibration system - Intense vibration at the handles of power tools can lead to long-term effects on blood vessels in the hands and arms. STIHL has therefore developed an effective anti-vibration system whereby the oscillations from the machine's engine are dampened which significantly reduces vibrations at the handles.