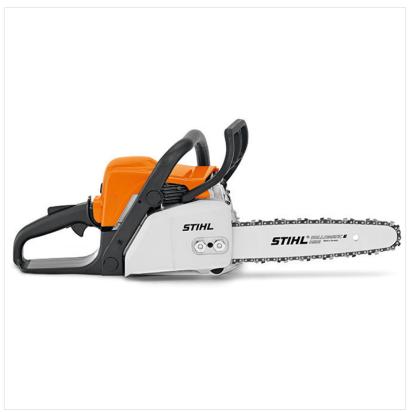

### Private: Stihl MS180 Chainsaw

SH-11302000368

Our Price: £255

### **Description**

Compact chainsaw for cutting firewood and property maintenance. The economical 2-MIX engine supplies the saw with plenty of power, whilst remaining light and well balanced. Easy access to side chain tensioner offers a simple approach to basic maintenance.