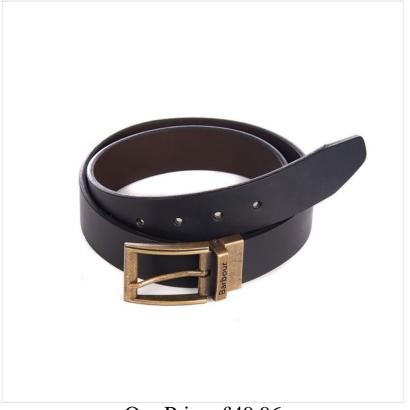

Barbour Leather Belt Gift Box

#### **Barbour Leather Belt Gift Box**

This reversible belt from Barbour offers the ultimate versatility - black on one side and brown on the other.

Crafted from high-quality real leather, it features a branded buckle and is presented in a black Barbour presentation box.

A perfect year round gift for that special someone or a tempting treat for yourself.

Available in UK sizes; Medium (40") & Large (43").

Like this Barbour Leather Belt Gift Box? Why not browse our complete Men's Accessories range.