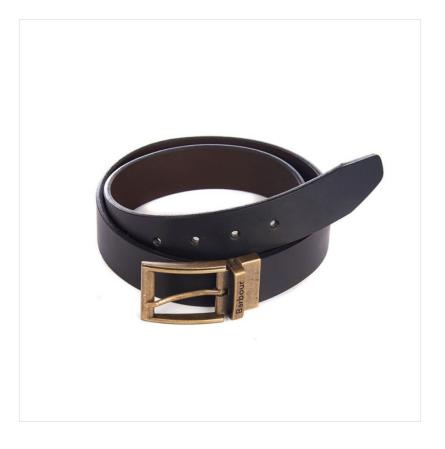

Barbour Leather Belt Gift Box

#### **Barbour Leather Belt Gift Box**

This reversible belt from Barbour offers the ultimate versatility - black on one side and brown on the other.

Crafted from high-quality real leather, it features a branded buckle and is presented in a black Barbour presentation box.

A perfect year round gift for that special someone or a tempting treat for yourself.

Available in UK sizes; Medium (40") & Large (43").

Like this Barbour Leather Belt Gift Box? Why not browse our complete Men's Accessories range.