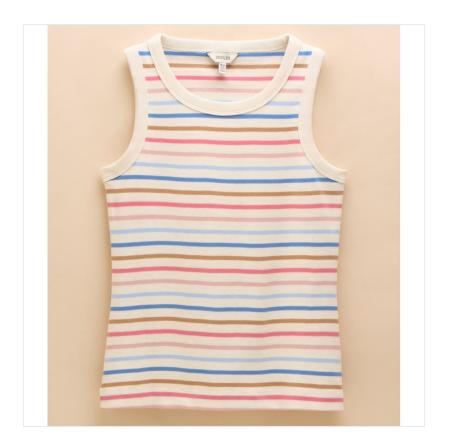

### Joules Harbour Jersey Vest Multi-Stripe

21-46024P

### Joules Harbour Jersey Vest Multi-Stripe

Introducing a new classic for sun-filled days, a sleeveless addition to Joules' best-loved Harbour collection.

Crafted with the same quality, softness, and attention to detail as the original, this summer-ready style offers all-day comfort and effortless versatility.

With its classic crew neck and relaxed fit, it's perfect for pairing with shorts, skirts, or lightweight trousers for a breezy seasonal look.

Whether worn alone or layered, it's a must-have staple for warm-weather dressing.