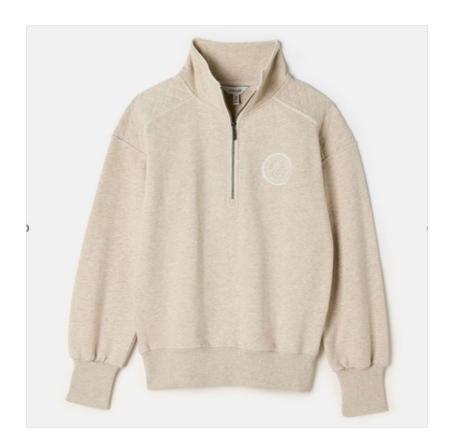

### Joules Racquet Cotton Marl Half Zip Sweatshirt Cream

Ideal for laid-back weekends or coastal strolls, spring-summer layering with a sporty edge

The Racquet Sweatshirt serves up fresh seasonal style with a nod to heritage sportswear. Crafted from cotton melange fabric, it blends two subtly contrasting yarns for a luxurious texture and a soft, heathered appearance.

Quilted shoulder detailing adds structure and interest, while the half-zip fastening makes it a versatile mid-layer.

Finished with a Joules Country Club embroidered badge to the chest, this is a relaxed, refined layer that pairs effortlessly with jeans, chinos or shorts.