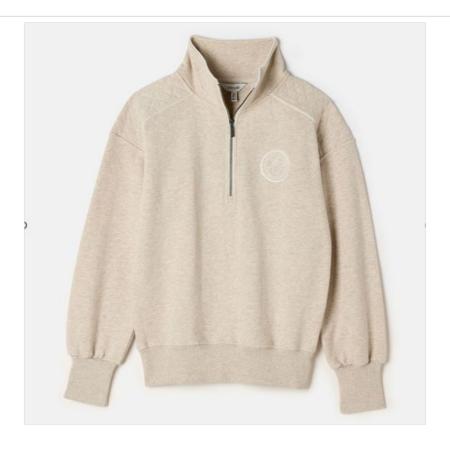

### Joules Racquet Cotton Marl Half Zip Sweatshirt Cream

Ideal for laid-back weekends or coastal strolls, spring-summer layering with a sporty edge

The Racquet Sweatshirt serves up fresh seasonal style with a nod to heritage sportswear. Crafted from cotton melange fabric, it blends two subtly contrasting yarns for a luxurious texture and a soft, heathered appearance.

Quilted shoulder detailing adds structure and interest, while the half-zip fastening makes it a versatile mid-layer.

Finished with a Joules Country Club embroidered badge to the chest, this is a relaxed, refined layer that pairs effortlessly with jeans, chinos or shorts.