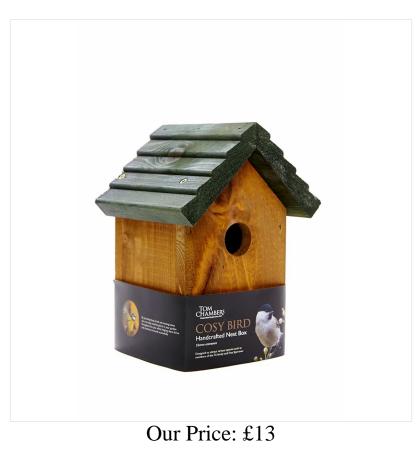

### Tom Chambers Handcrafted Cosy Bird Nest Box

A safe and snug nesting space for your garden birds.

The Tom Chambers Cosy Bird Nest Box is expertly handcrafted from quality, sustainable timber and designed to attract a variety of small garden birds.

Featuring a 32mm entrance hole, it's ideal for species such as tits, sparrows, and nuthatches. T

The removable roof allows for easy end-of-season cleaning, helping you maintain a healthy environment for nesting birds year after year.

Built to blend into natural surroundings, this durable nest box adds charm and wildlife appeal to any garden.