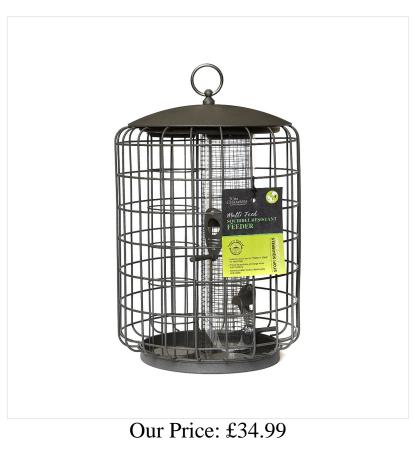

### **Tom Chambers Squirrel Proof Cage Multi-Feeder**

The Tom Chambers Squirrel Proof Cage Multi-Feeder is designed to protect your bird feed from squirrels and larger birds, while offering a variety of feeding options. With internal compartments to hold seed blends, peanuts, and fat balls, this all-in-one feeder supports a wider range of wild birds while keeping pests at bay. The durable metal cage prevents access from unwanted visitors without harming them, making it a safe and effective solution for your garden. The cage clips off easily for quick refills and cleaning.