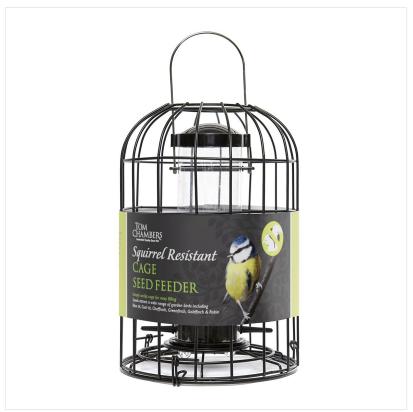

# Tom Chambers Squirrel Proof Cage Seed Feeder

Our Price: £14.99

### Tom Chambers Squirrel Proof Cage Seed Feeder

Keep your seeds safe from greedy squirrels with this heavy-duty squirrel-proof cage feeder.

Built with a tough mesh inner feeder and a robust outer cage, it's designed to let smaller birds feed while deterring larger pests.

The cage clips off easily for quick refills and cleaning.