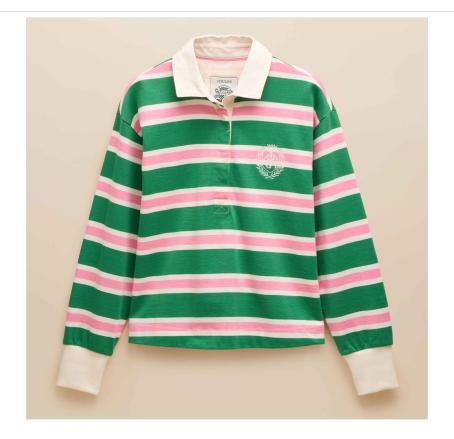

### Joules Lara Boxy Fit Rugby Shirt Green-White

Offering a fresh take on a classic style, the Lara rugby shirt gets a feminine twist with a modern boxy fit.

Perfect for your weekend wardrobe, it's a versatile piece—especially if you're new to rugby shirts.

Crafted from durable yet soft cotton, it's as comfortable as it is long-lasting and includes functional button cuffs so you can switch up your look.

Stitched detail under the collar and an intricate embroidered logo on the chest & placket, adds a touch of charm to this timeless design.