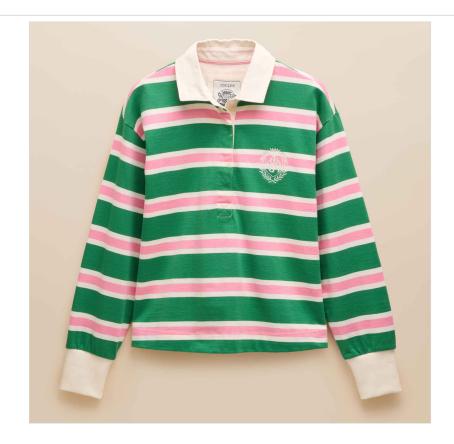

### Joules Lara Boxy Fit Rugby Shirt Green-White

Offering a fresh take on a classic style, the Lara rugby shirt gets a feminine twist with a modern boxy fit.

Perfect for your weekend wardrobe, it's a versatile piece—especially if you're new to rugby shirts.

Crafted from durable yet soft cotton, it's as comfortable as it is long-lasting and includes functional button cuffs so you can switch up your look.

Stitched detail under the collar and an intricate embroidered logo on the chest & placket, adds a touch of charm to this timeless design.