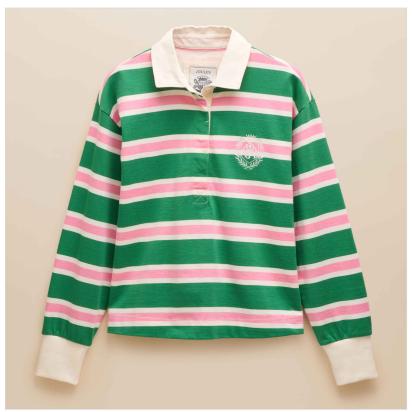

### Joules Lara Boxy Fit Rugby Shirt Green-White

Offering a fresh take on a classic style, the Lara rugby shirt gets a feminine twist with a modern boxy fit.

Perfect for your weekend wardrobe, it's a versatile piece—especially if you're new to rugby shirts.

Crafted from durable yet soft cotton, it's as comfortable as it is long-lasting and includes functional button cuffs so you can switch up your look.

Stitched detail under the collar and an intricate embroidered logo on the chest & placket, adds a touch of charm to this timeless design.