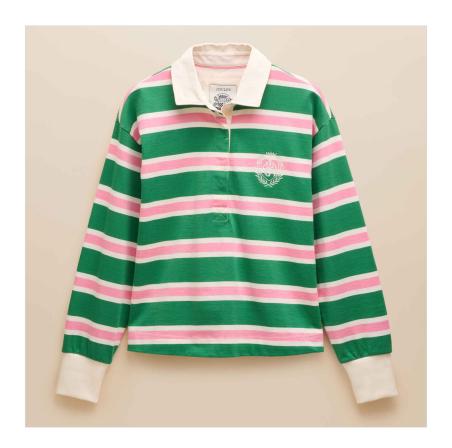

### Joules Lara Boxy Fit Rugby Shirt Green-White

Offering a fresh take on a classic style, the Lara rugby shirt gets a feminine twist with a modern boxy fit.

Perfect for your weekend wardrobe, it's a versatile piece—especially if you're new to rugby shirts.

Crafted from durable yet soft cotton, it's as comfortable as it is long-lasting and includes functional button cuffs so you can switch up your look.

Stitched detail under the collar and an intricate embroidered logo on the chest & placket, adds a touch of charm to this timeless design.