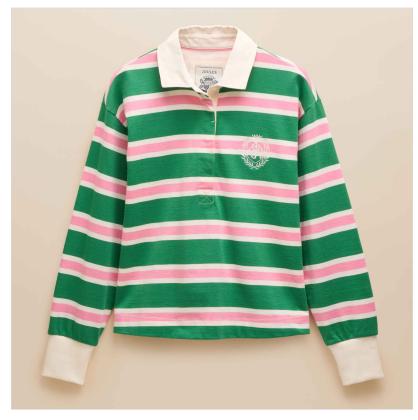

### Joules Lara Boxy Fit Rugby Shirt Green-White

Offering a fresh take on a classic style, the Lara rugby shirt gets a feminine twist with a modern boxy fit.

Perfect for your weekend wardrobe, it's a versatile piece—especially if you're new to rugby shirts.

Crafted from durable yet soft cotton, it's as comfortable as it is long-lasting and includes functional button cuffs so you can switch up your look.

Stitched detail under the collar and an intricate embroidered logo on the chest & placket, adds a touch of charm to this timeless design.