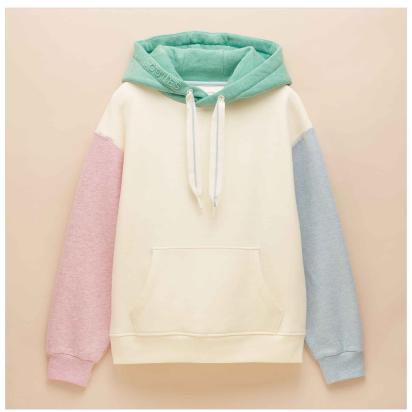

### Joules Milbourne Colour Block Marl Cotton Rich Sweatshirt

The Milbourne Hoodie is your ultimate off-duty companion – crafted for cosy comfort without compromising on style.

Made from a soft cotton blend with a brushed-back interior, it delivers a supremely smooth feel that's perfect for everyday wear.

This relaxed-fit hoodie features an adjustable drawcord hood, a roomy kangaroo pocket, and ribbed cuffs and hem for a snug, secure fit.

A versatile layering piece that pairs effortlessly with jeans, joggers, or shorts.