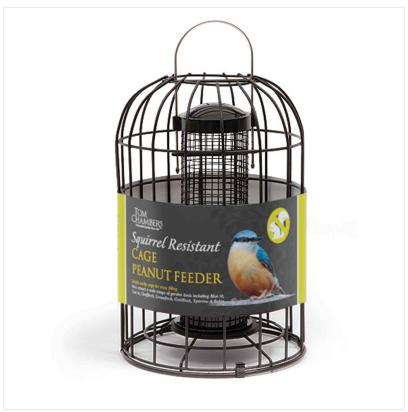

### **Tom Chambers Squirrel Proof Cage Peanut Feeder**

Keep your peanuts safe from greedy squirrels with this heavy-duty squirrel-proof cage feeder. Built with a tough mesh inner feeder and a robust outer cage, it's designed to let smaller birds feed while deterring larger pests. The cage clips off easily for quick refills and cleaning.