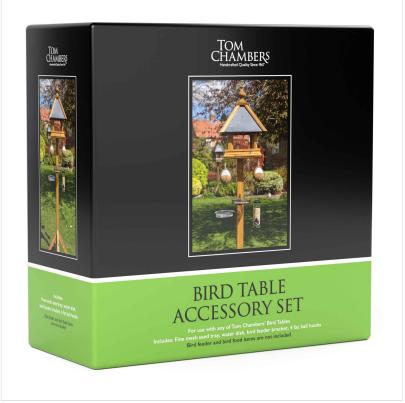

### **Tom Chambers Bird Table Accessory Set**

Transform your traditional bird table into a complete feeding station with this practical accessory kit. Designed for ease and versatility, it includes a seed tray, water dish, small bracket and four hooks—perfect for hanging coconuts, suet treats, or feeders. A great way to attract a variety of birds and enhance your garden feeding setup.