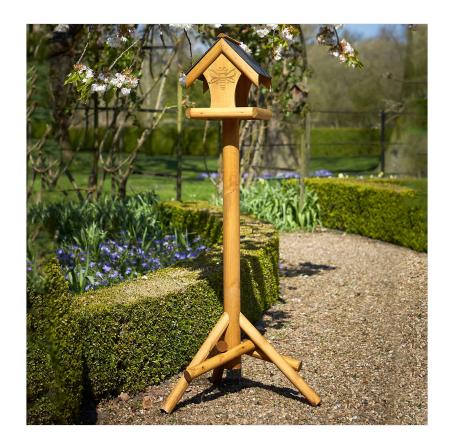

### **Tom Chambers Honeybee Bird Table**

A charming focal point for any garden, the Tom Chambers Honeybee Bird Table is expertly handcrafted from durable timber. Standing 150cm tall, it provides a safe and elevated feeding area for garden birds while enhancing your outdoor space with rustic appeal. Its beautifully detailed design makes it both decorative and practical.