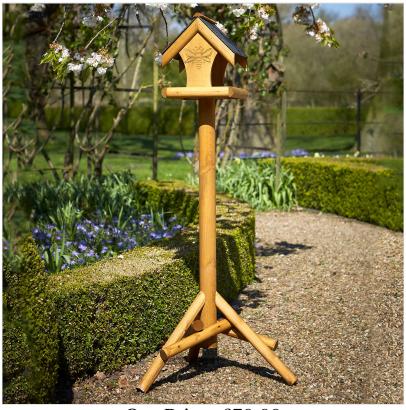

### **Tom Chambers Honeybee Bird Table**

A charming focal point for any garden, the Tom Chambers Honeybee Bird Table is expertly handcrafted from durable timber. Standing 150cm tall, it provides a safe and elevated feeding area for garden birds while enhancing your outdoor space with rustic appeal. Its beautifully detailed design makes it both decorative and practical.